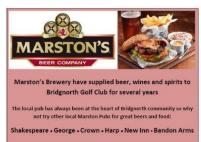

### **Beer Mats**

- Used in Lounge & Bar
- Beer mat advert £100 per 500 print run
- Club Logo on one side, your advert on reverse
- Includes design and art work